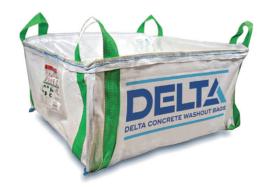

#### **FEATURES - Delta Concrete Washout Bag**

- Adheres to environmental regulations
- Strength-tested, tear-resistant woven polypropylene
- Slides under pump hoppers
- Partially-enclosed top keeps material contained during transport
- Small centre opening minimizes spillage
- Chain-stitched waterproof liner prevents liquids from seeping
- Reinforced overlock stitching adds extra strength and structure
- Extra sturdy reinforced poly straps for forklift portability