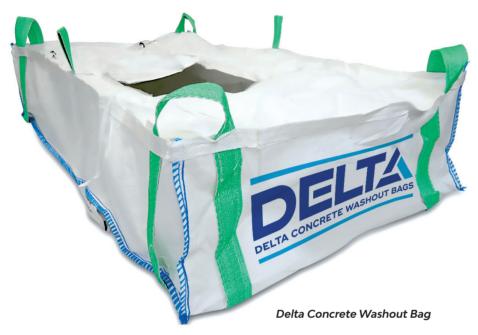

# Delta Washout Bags

Delta Open Washout Bag

The Delta Washout bag is the industry leader in concrete washout and containment. Delta Washout Bags can safely handle the most difficult cleanout and washout procedures. Each lined Delta bag completely contains washout water and concrete material.

#### **FEATURES - Delta Concrete Washout Bag**

- Adheres to environmental regulations
- Strength-tested, tear-resistant woven polypropylene
- Slides under pump hoppers
- Partially-enclosed top keeps material contained during transport
- Small centre opening minimizes spillage
- Chain-stitched waterproof liner prevents liquids from seeping
- Reinforced overlock stitching adds extra strength and structure
- Extra sturdy reinforced poly straps for forklift portability

## Delta Concrete Washout Bag

| Bag Characteristics |                            |  |
|---------------------|----------------------------|--|
| Shell               | Woven Polypropylene, Fibre |  |
| Liner               | Polythene, Solid Wall      |  |
| Thickness           | 6mm                        |  |
| Volume Capacity     | 2,300lbs (1,043kg)         |  |
| Safety Factor       | 5:1 Safety Ratio           |  |