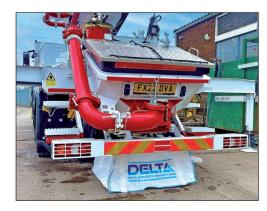

# Delta Washout Bags

Delta Open Washout Bag

The Delta Washout bag is the industry leader in concrete washout and containment. Delta Washout Bags can safely handle the most difficult cleanout and washout procedures. Each lined Delta bag completely contains washout water and concrete material.